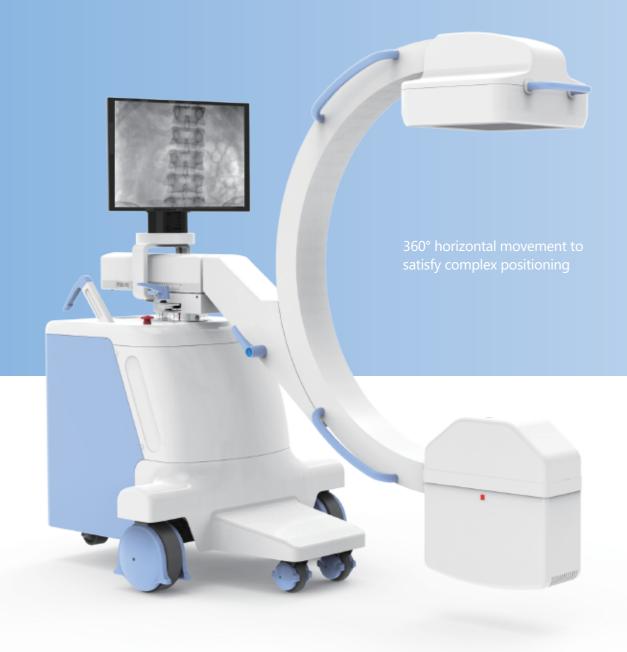

## Faster positioning Higher efficiency

Free rotation without dead space

Unique design of electric auxiliary support arm make the movement of machine more stable.

Convenient and reliable C-arm sliding with counter-balance

• Integrated generator with compact C-arm frame suitable for various operating rooms

Wide range electric elevating meet different operating tables

Large forward, backward and swing movement around axis.