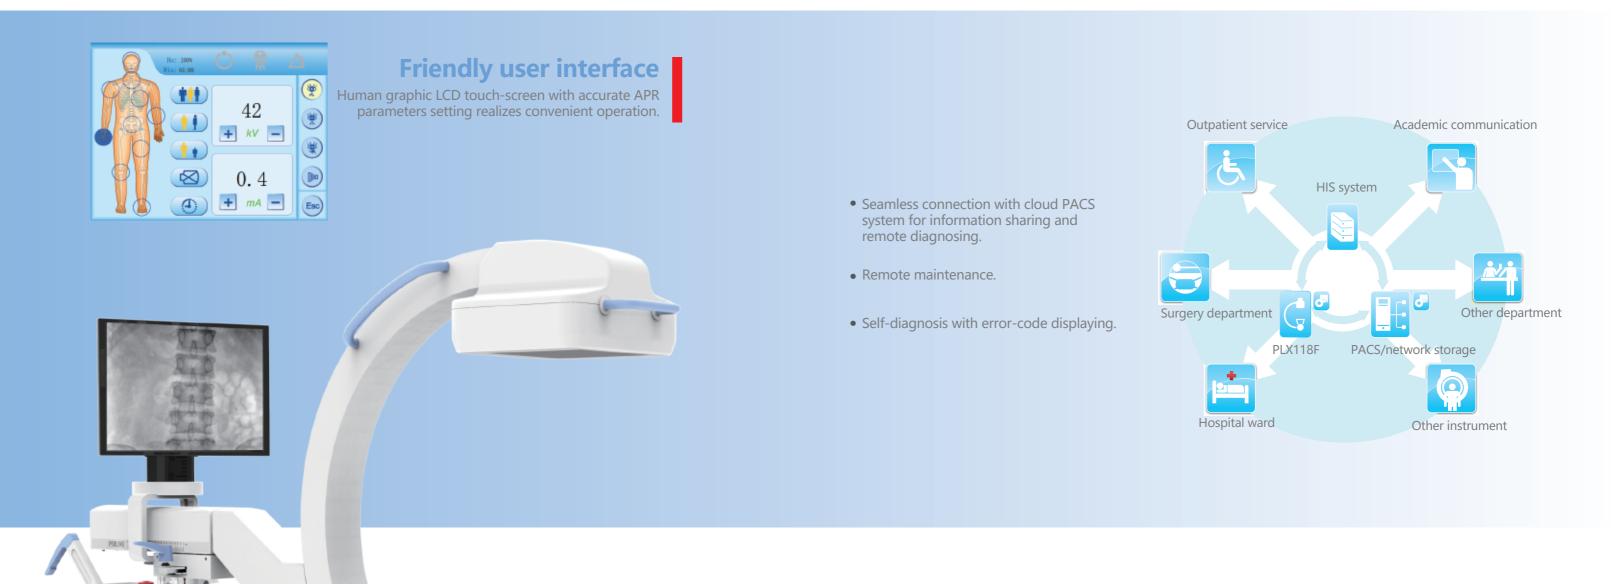

## Advanced digital image technology with humanized design

- Hand controller on C-arm stand controls the mechanical and collimator movement, improves your work flow even you are away from the unit.
- RCDP rapid calculate display platform
   GPU-based dynamic real-time image processing technology makes it easy to get sharp image of various body parts.

# Lower dose Sharper image.

- Digital pulse mode to ensure lower dose and sharper image.
- Intelligent variable-frequency pulse technology ensures high quality X-ray at efficient dose.

- Perfect digital imaging chain makes the routine operation easily as follow:

• Integrated generator with compact C-arm frame suitable for various operating rooms

Wide range electric elevating meet different operating tables

Large forward, backward and swing movement around axis.