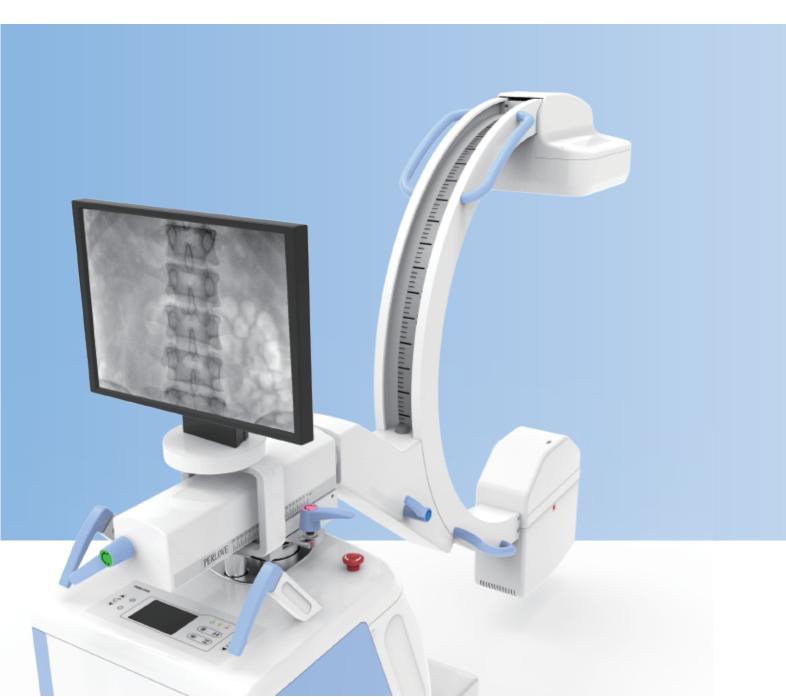

## Faster positioning Higher efficiency

Free rotation without dead space

Unique design of electric auxiliary support arm make the movement of machine more stable.

Convenient and reliable C-arm sliding with counter-balance

• Integrated generator with compact C-arm frame suitable for various operating rooms

Wide range electric elevating meet different operating tables

Large forward, backward and swing movement around axis.