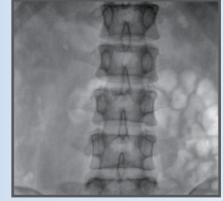

with humanized design

- Hand controller on C-arm stand controls the mechanical and collimator movement, improves your work flow even you are away from the unit.
- RCDP rapid calculate display platform
   GPU-based dynamic real-time image processing technology makes it easy to get sharp image of various body parts.



# Lower dose Sharper image.

- Digital pulse mode to ensure lower dose and sharper image.
- Intelligent variable-frequency pulse technology ensures high quality X-ray at efficient dose.

- Perfect digital imaging chain makes the routine operation easily as follow:

  - ✓ Orthopdic surgery
- ▼ Traumatology department ✓
- **☑** Urinary surgery
- DSI(Digital Spot Film)
- Red light cross localization

Spine surgery
Pain surgery

**√** Gastroenterology department

Gynecology







▼ Pelvis fluoroscopy







High-quality images ensure the accurate diagnosis.

## Faster positioning Higher efficiency

Free rotation without dead space



Unique design of electric auxiliary support arm make the movement of machine more stable.



Convenient and reliable C-arm sliding with counter-balance

• Integrated generator with compact C-arm frame suitable for various operating rooms



Wide range electric elevating meet different operating tables



Large forward, backward and swing movement around axis.

| ltem                                             | PLX118F                                   |
|--------------------------------------------------|-------------------------------------------|
| Power Output<br>Inverter Frequency               | 5kW<br>110kHz