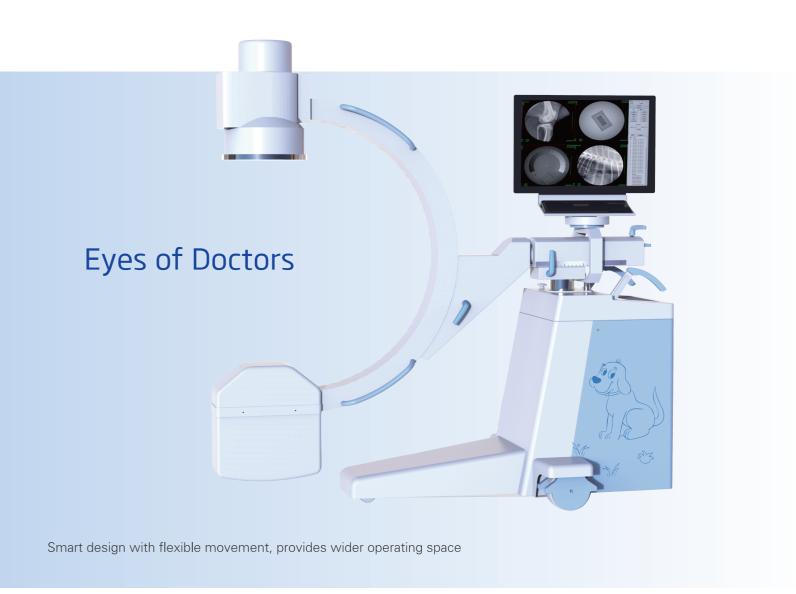

## **Vet Mobile Digital C-arm System**

## Newly integrated design of the whole machine Compact and beautiful structure, flexible movement