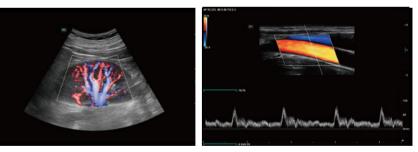

#### **Image Gallery**

Gallstone

Kidney with HR Flow

Fetal Spine

Adult Heart 2D and CDI in Dual Mode