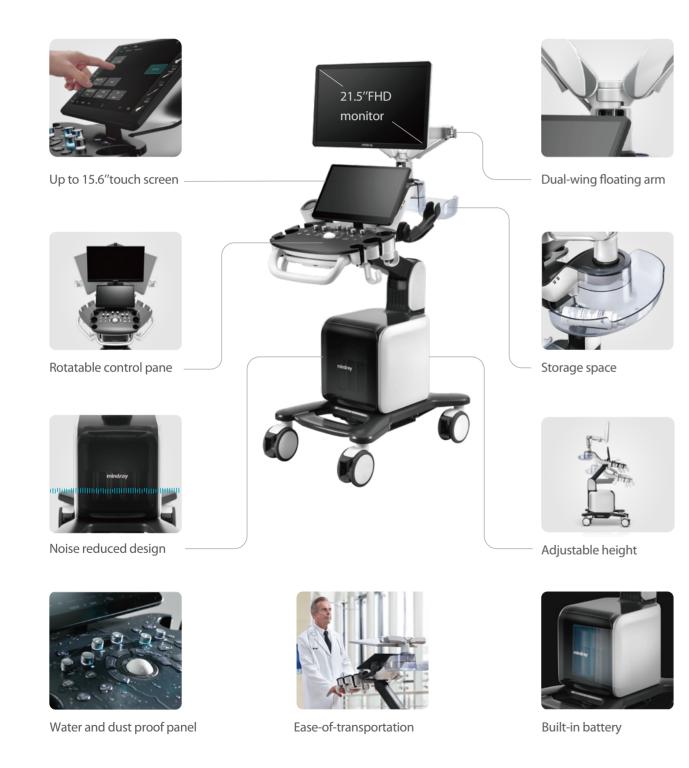

### **Ergonomic Design**

Boosts the daily work efficiency. Exquisite machine design brings users better operating experience