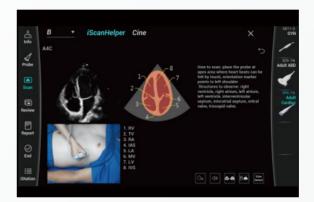

#### iScanHelper

A scanning tool to practice skills by following the guidance step by step

Smart Vue

Automatic recognition on standard plane, and restore the standard plane automatically