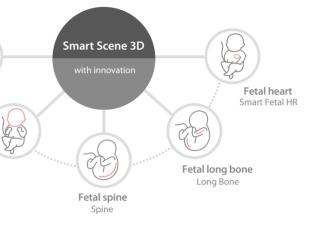

### **Women Health Solution**

Smart Face Automatic removal of occlusions over fetal face with one click

Smart OB Automatic measurement of fetal biometrics

Smart Planes CNS Automatic recognition and measurement of fetal central nervous system