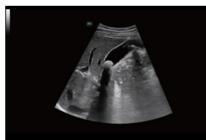

#### **Image Gallery**

Gallstone

Kidney with HR Flow

Fetal Spine

Adult Heart 2D and CDI in Dual Mode