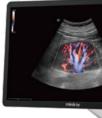

#### **Image Gallery**

Gallstone

Kidney with HR Flow

Fetal Spine

Adult Heart 2D and CDI in Dual Mode