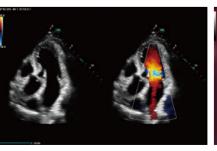

**Cardiovascular Solution** 

TTOA Myocardial synchronization

Automatic measurement of Ejection Fraction by diastole/systole frames

AutoEF

evaluation with quantitative analysis

Smart FLC 2D / 3D Automatic follicle counting and measurement in 2D/3D mode