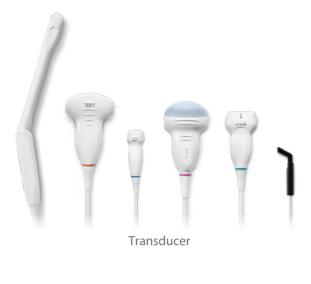

#### **Transducer Family**

- Single-Crystal transducers provide deeper penetration with details
- ComboWave transducers enhance imaging sensitivity
- Designed for comfortable gripping
- Wide clinical application coverage, supports more clinical scenarios