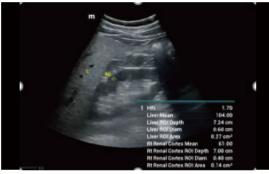

Smart HRI Auto recognition of liver and renal cortex and calculate brightness ratio

Smart Calc Automatic trace, measurement and calculation tool

Smart Thyroid TI-RADS analysis and efficient workflow