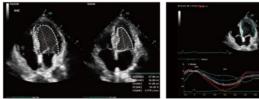

**Cardiovascular Solution** 

TTOA Myocardial synchronization

Automatic measurement of Ejection Fraction by diastole/systole frames

AutoEF

evaluation with quantitative analysis

Smart FLC 2D / 3D Automatic follicle counting and measurement in 2D/3D mode