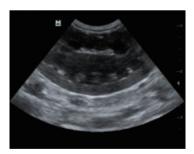

klit for working in clinics
- Light and compact design offering extreme portability

#### Good Image Quality for Wide Veterinary Use

- PW Doppler and Auto Trace reveal details of blood flow for more comprehensive diagnosis
- Tissue Harmonic Imaging for enhanced contrast resolution
- iZoom for instant full screen image expansion
- Abroad range of transducers covering abdomen, thoracic, cardiac, tendinous, small parts, urology and reproductive system for animals such as dog, cat, equine, bovine and ovine, etc.

#### Saving the Scanning Time by Facilitating the Workflow

- iStorage for instant images and reports transfer to PC
- User-defined keys for programmable personalized operations
- 1.5h uninterrupted scanning with rechargeable battery
- 500GB hard disk for large patient data storage



Feline kidney



Canine bladder







### www.mindray.com

P/N:ENG-DP-10Vet-210285x2P-20180620 ©2018 Shenzhen Mindray Bio-Medical Electronics Co.,Ltd. All rights reserved.