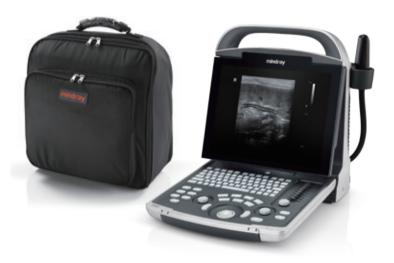

## DP-30Vet Power

Digital Ultrasonic Diagnostic Imaging System

- 12.1 inch high definition LED with Full Screen design assuring easy cleaning
- 30 degree tilting angle adjustable monitor for better viewing
- User friendly control panel with backlit for working in clinics
- Advanced technologies including Power Doppler and PW Doppler help evaluate blood flow in different clinical conditions
- Veterinary exam modes including full measurement, comment and body mark packages
- Specifically designed veterinary transducers with anti-decay surface and longer cable