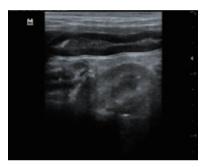

Digital Ultrasonic Diagnostic Imaging System



## DP-30Vet Power

Digital Ultrasonic Diagnostic Imaging System

- 12.1 inch high definition LED with Full Screen design assuring easy cleaning
- 30 degree tilting angle adjustable monitor for better viewing
- User friendly control panel with backlit for working in clinics
- Advanced technologies including Power Doppler and PW Doppler help evaluate blood flow in different clinical conditions
- Veterinary exam modes including full measurement, comment and body mark packages
- Specifically designed veterinary transducers with anti-decay surface and longer cable



Feline kidney



Feline dodecadactylon





## www.mindray.com

P/N:ENG-DP-30Vet-210285x2P-20180620 ©2018 Shenzhen Mindray Bio-Medical Electronics Co.,Ltd. All rights reserved.