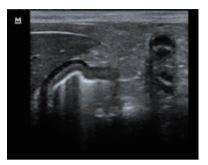

Digital Ultrasonic Diagnostic Imaging System



## DP-30Vet Power

Digital Ultrasonic Diagnostic Imaging System

- 12.1 inch high definition LED with Full Screen design assuring easy cleaning
- 30 degree tilting angle adjustable monitor for better viewing
- User friendly control panel with backlit for working in clinics
- Advanced technologies including Power Doppler and PW Doppler help evaluate blood flow in different clinical conditions
- Veterinary exam modes including full measurement, comment and body mark packages
- Specifically designed veterinary transducers with anti-decay surface and longer cable



Feline kidney



Feline dodecadactylon





## www.mindray.com

P/N:ENG-DP-30Vet-210285x2P-20180620 ©2018 Shenzhen Mindray Bio-Medical Electronics Co.,Ltd. All rights reserved.