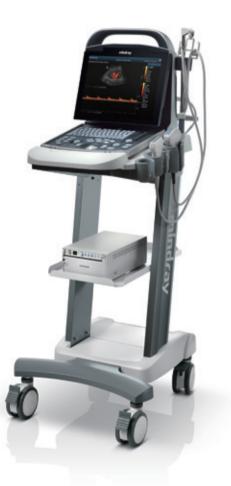

## DP-30Vet Power

Digital Ultrasonic Diagnostic Imaging System

- 12.1 inch high definition LED with Full Screen design assuring easy cleaning
- 30 degree tilting angle adjustable monitor for better viewing
- User friendly control panel with backlit for working in clinics
- Advanced technologies including Power Doppler and PW Doppler help evaluate blood flow in different clinical conditions
- Veterinary exam modes including full measurement, comment and body mark packages
- Specifically designed veterinary transducers with anti-decay surface and longer cable